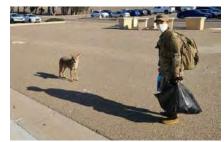

especially if it approaches you (pictured: trying to ignore a curious coyote who approached us). Please follow all posted signs. Practice all 7 principles of Leave No Trace.