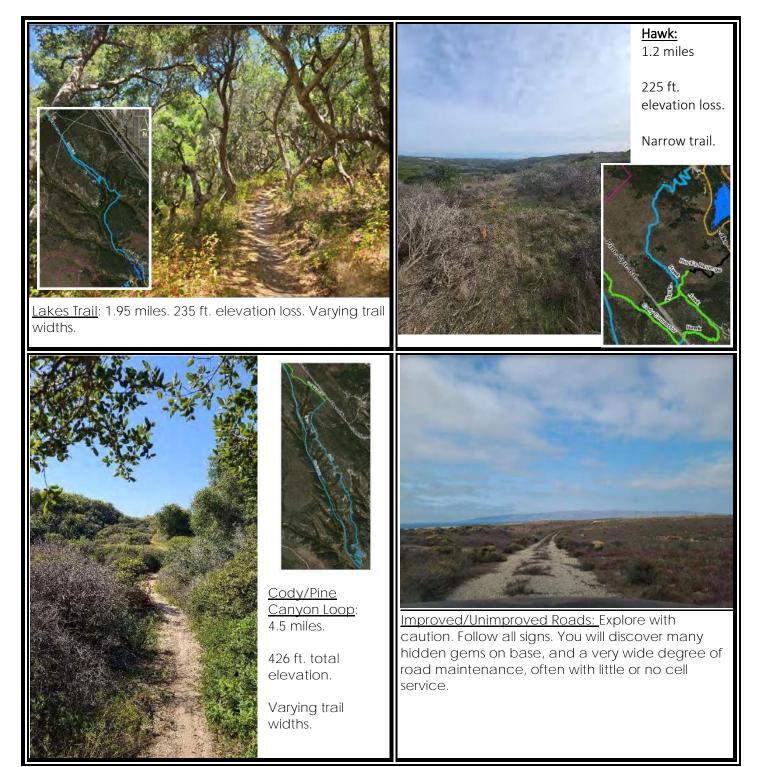

ain Base Overview

Please see other print-outs and <a href="https://www.vandenbergfss.com/outdoor-recreation">https://www.vandenbergfss.com/outdoor-recreation</a> for more specific trail details.



Please keep in mind: Always stay on trail/road due to UXOs (known areas shown in pink on map), restricted access areas, wildlife, and fragile biomes. Please keep your dogs on leash for these reasons as well. Keep your eyes peeled for wildlife, especially predators- bobcats and coyotes are very common; mountain lions are more elusive but have been spotted. Never approach or attempt to interact with any wildlife,



especially if it approaches you (pictured: trying to ignore a curious coyote who approached us). Please follow all posted signs. Practice all 7 principles of Leave No Trace.