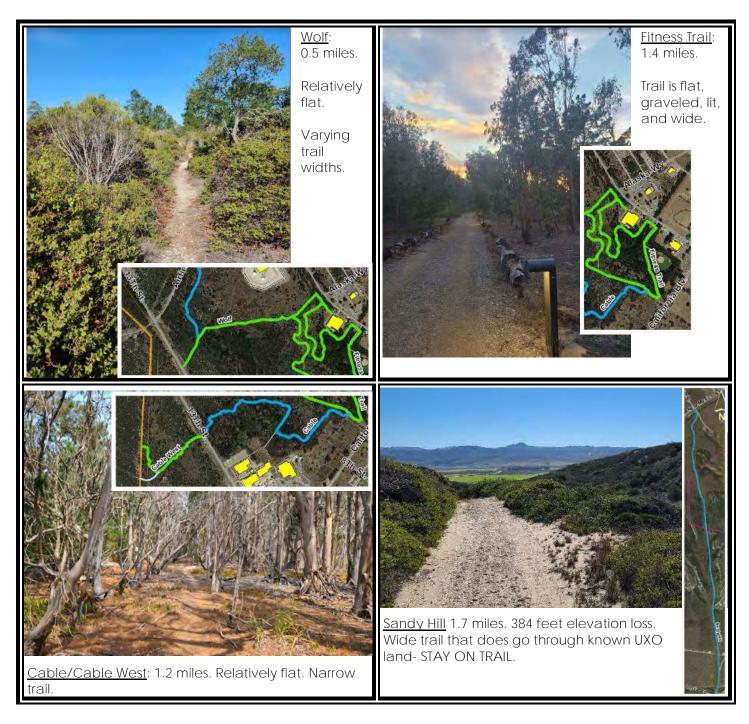

## Main Base Overview

Please see other print-outs and <a href="https://www.vandenbergfss.com/outdoor-recreation">https://www.vandenbergfss.com/outdoor-recreation</a> for more specific trail details.



Please keep in mind: Always stay on trail/road due to UXOs (known areas shown in pink on map), restricted access areas, wildlife, and fragile biomes. Please keep your dogs on leash for these reasons as well. Keep your eyes peeled for wildlife, especially predators- bobcats and coyotes are very common; mountain lions are more elusive but have been spotted. Never approach or attempt to interact with any wildlife,



especially if it approaches you (pictured: trying to ignore a curious coyote who approached us). Please follow all posted signs. Practice all 7 principles of Leave No Trace.