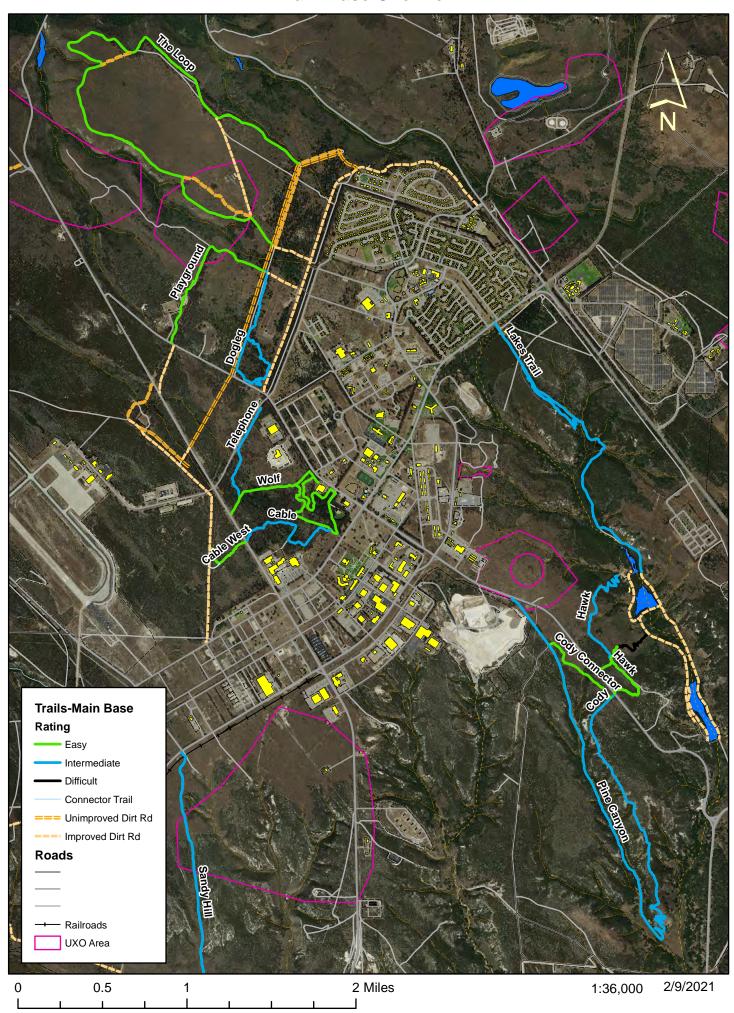

## Main Base Overview

Please see other print-outs and <a href="https://www.vandenbergfss.com/outdoor-recreation">https://www.vandenbergfss.com/outdoor-recreation</a> for more specific trail details.

Please keep in mind: Always stay on trail/road due to UXOs (known areas shown in pink on map), restricted access areas, wildlife, and fragile biomes. Please keep your dogs on leash for these reasons as well. Keep your eyes peeled for wildlife, especially predators- bobcats and coyotes are very common; mountain lions are more elusive but have been spotted. Never approach or attempt to interact with any wildlife,