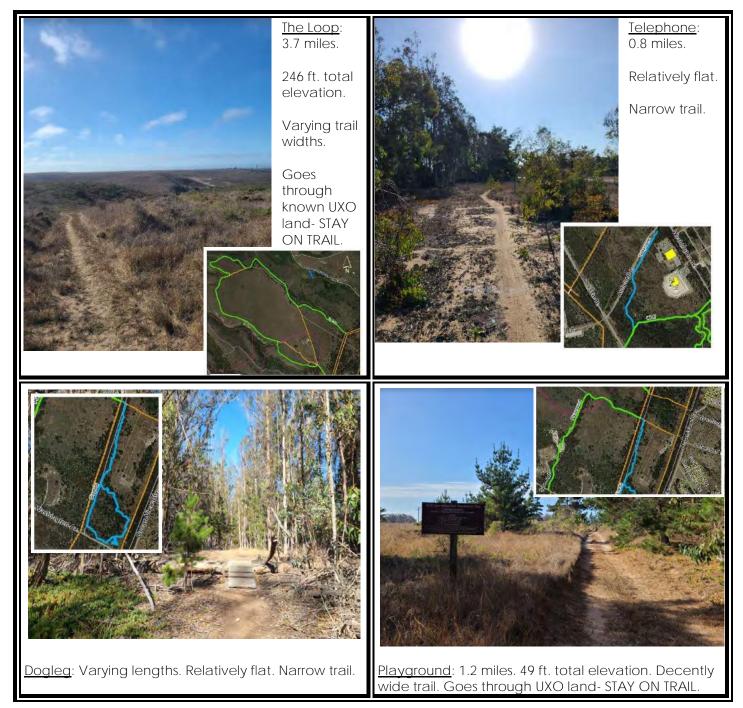

## Main Base Overview

Please see other print-outs and <a href="https://www.vandenbergfss.com/outdoor-recreation">https://www.vandenbergfss.com/outdoor-recreation</a> for more specific trail details.

Please keep in mind: Always stay on trail/road due to UXOs (known areas shown in pink on map), restricted access areas, wildlife, and fragile biomes. Please keep your dogs on leash for these reasons as well. Keep your eyes peeled for wildlife, especially predators- bobcats and coyotes are very common; mountain lions are more elusive but have been spotted. Never approach or attempt to interact with any wildlife,